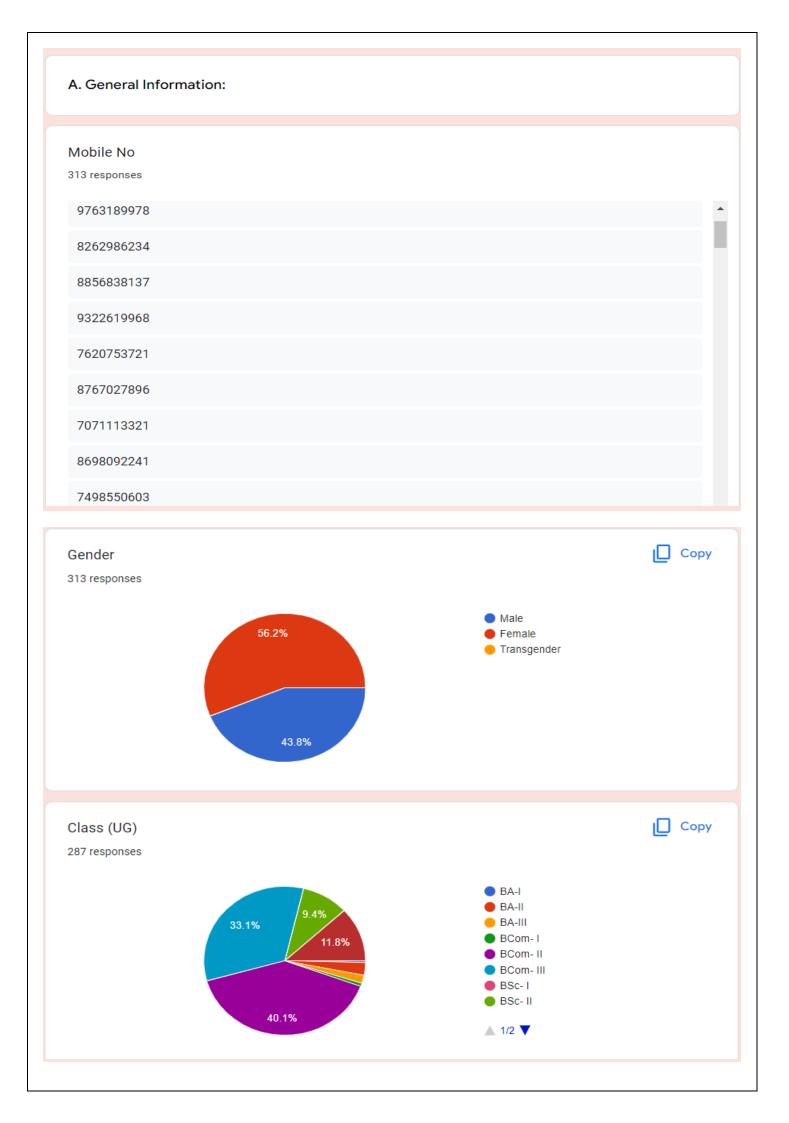

## **RESPONSES – 313**

Responses 313 Settings Total points: 18 Questions Janata Shikshan Sanstha's Kisan Veer Mahavidyalya,Wai Tal- Wai, Dist-Satara, Maharashtra(India)-412803 NAAC Reaccrediated: B+ CGPA(2.66) Section 1 of 3 STUDENT FEEDBACK FORM ON × : CURRICULUM 2021-22 Feedback from IQAC +: 313 responses Accepting responses Summary Question Individual Insights Median Average Range 10.61 / 18 points 10 / 18 points 0 - 18 points Total points distribution 80 # of respondents 60 40 20 0 12 16 0 2 4 8 10 14 18 6 Points scored