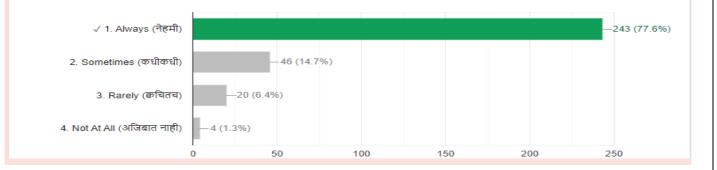

## **RESPONSES – 313**

Responses 313 Settings Total points: 18 Questions Janata Shikshan Sanstha's Kisan Veer Mahavidyalya,Wai Tal- Wai, Dist-Satara, Maharashtra(India)-412803 NAAC Reaccrediated: B+ CGPA(2.66) Section 1 of 3 STUDENT FEEDBACK FORM ON × : CURRICULUM 2021-22 Feedback from IQAC +: 313 responses Accepting responses Summary Question Individual Insights Median Average Range 10.61 / 18 points 10 / 18 points 0 - 18 points Total points distribution 80 # of respondents 60 40 20 0 12 16 0 2 4 8 10 14 18 6 Points scored