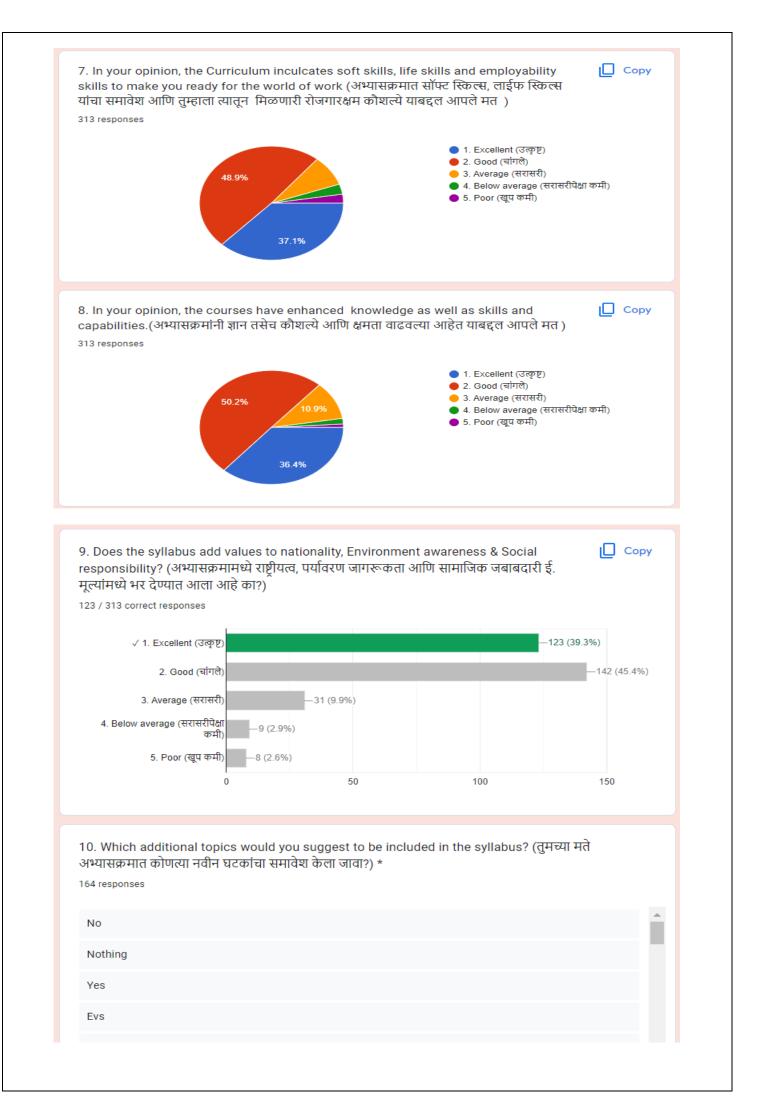

## **RESPONSES – 313**

Responses 313 Settings Total points: 18 Questions Janata Shikshan Sanstha's Kisan Veer Mahavidyalya,Wai Tal- Wai, Dist-Satara, Maharashtra(India)-412803 NAAC Reaccrediated: B+ CGPA(2.66) Section 1 of 3 STUDENT FEEDBACK FORM ON × : CURRICULUM 2021-22 Feedback from IQAC +: 313 responses Accepting responses Summary Question Individual Insights Median Average Range 10.61 / 18 points 10 / 18 points 0 - 18 points Total points distribution 80 # of respondents 60 40 20 0 12 16 0 2 4 8 10 14 18 6 Points scored