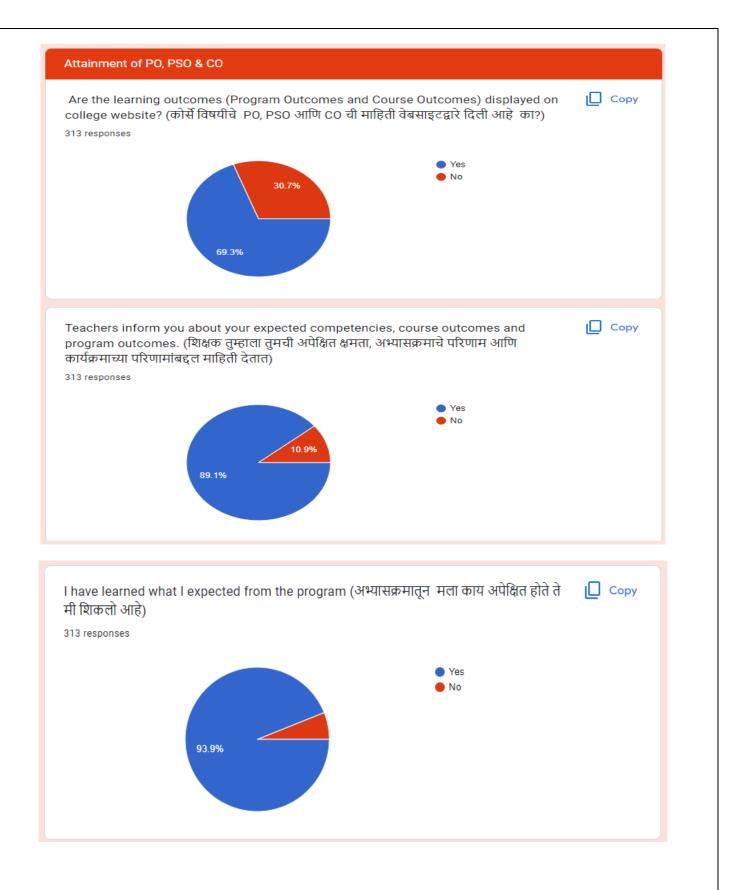

## **RESPONSES – 313**

Responses 313 Settings Total points: 18 Questions Janata Shikshan Sanstha's Kisan Veer Mahavidyalya,Wai Tal- Wai, Dist-Satara, Maharashtra(India)-412803 NAAC Reaccrediated: B+ CGPA(2.66) Section 1 of 3 STUDENT FEEDBACK FORM ON × : CURRICULUM 2021-22 Feedback from IQAC +: 313 responses Accepting responses Summary Question Individual Insights Median Average Range 10.61 / 18 points 10 / 18 points 0 - 18 points Total points distribution 80 # of respondents 60 40 20 0 12 16 0 2 4 8 10 14 18 6 Points scored