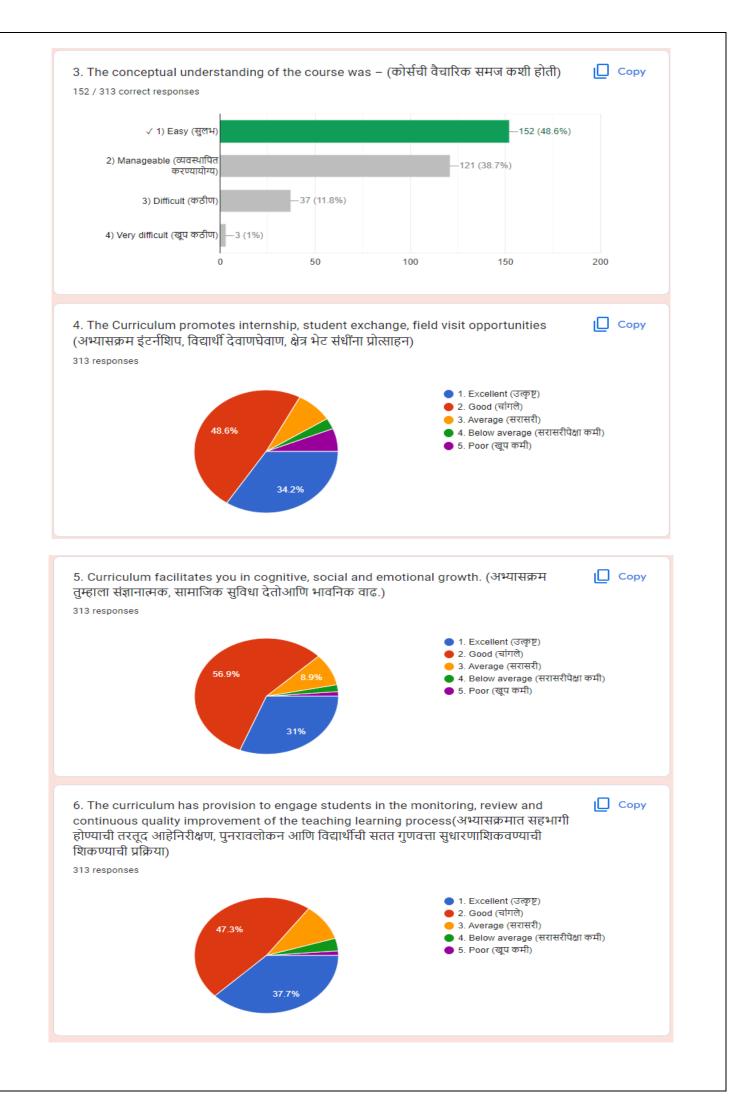

## **RESPONSES – 313**

Responses 313 Settings Total points: 18 Questions Janata Shikshan Sanstha's Kisan Veer Mahavidyalya,Wai Tal- Wai, Dist-Satara, Maharashtra(India)-412803 NAAC Reaccrediated: B+ CGPA(2.66) Section 1 of 3 STUDENT FEEDBACK FORM ON × : CURRICULUM 2021-22 Feedback from IQAC +: 313 responses Accepting responses Summary Question Individual Insights Median Average Range 10.61 / 18 points 10 / 18 points 0 - 18 points Total points distribution 80 # of respondents 60 40 20 0 12 16 0 2 4 8 10 14 18 6 Points scored