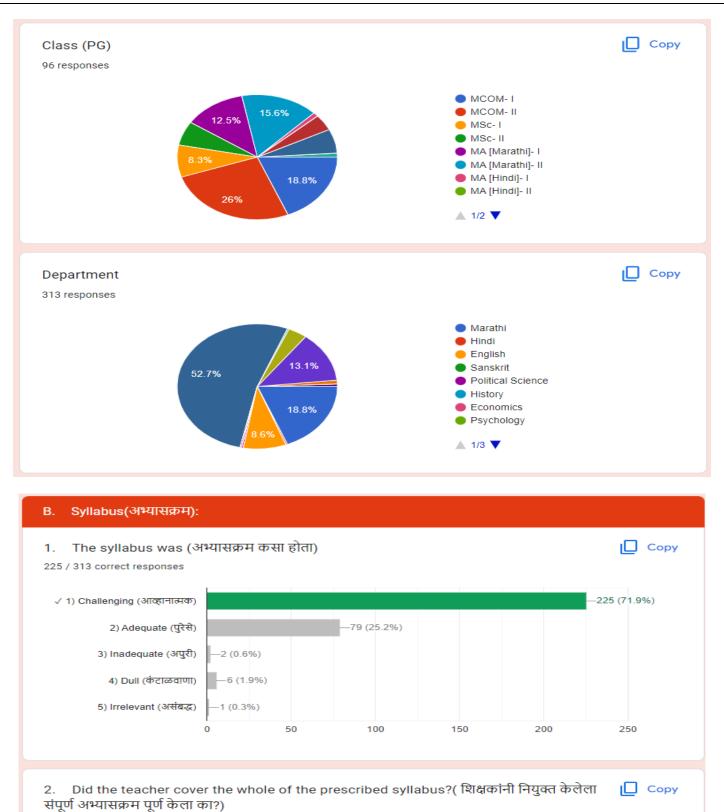

## **RESPONSES – 313**

Responses 313 Settings Total points: 18 Questions Janata Shikshan Sanstha's Kisan Veer Mahavidyalya,Wai Tal- Wai, Dist-Satara, Maharashtra(India)-412803 NAAC Reaccrediated: B+ CGPA(2.66) Section 1 of 3 STUDENT FEEDBACK FORM ON × : CURRICULUM 2021-22 Feedback from IQAC +: 313 responses Accepting responses Summary Question Individual Insights Median Average Range 10.61 / 18 points 10 / 18 points 0 - 18 points Total points distribution 80 # of respondents 60 40 20 0 12 16 0 2 4 8 10 14 18 6 Points scored